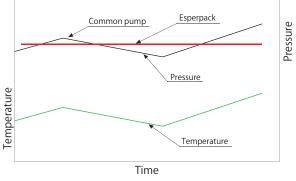

#### Applied example

### Hot press

Expansion and contraction caused from high temperature may affect bad influence when press operation is performed with applying heat. New Esperpack detects pressure change and provides automatically compensates—accurate control corresponds to change of use circumstance is available.