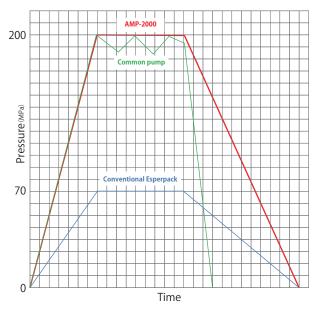

#### Data comparison with other pumps

**RIKEN KIKI-CO., LTD.** 

- Detailed demands like long-time precise holdings of pressure or controls which provide good response to pressure in proportion to operation time are available by simple operation with this equipment.
- Pressurization of the pump is available to perform as much as necessary whenever required, decompression of the proportional relief valve is equally available.
   Smaller loss of energy operation designed, also less noise and eminent durability equipped.